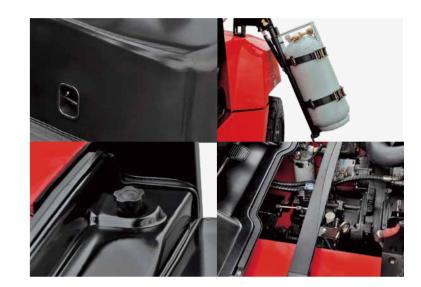

# **EASY**MAINTENANCE

Careful design facilitates inspection and servicing. Easy maintenance reduces the amount of downtime and helps to reduce cost also.

- ► The location of the air-filter is easy to reach, and it's very easy to replace the filter.
- ▶ The rotating LPG bottle holder is easy to replace the bottle, reduces the downtime.
- All the locations of the engine oil level dipstick, filter of hydraulic, water separator are easy to reach, and very easy for engineer to check.
- There's gas spring support for the front cover of radiator, and it can auto-open when the rear cover of radiator is opened.