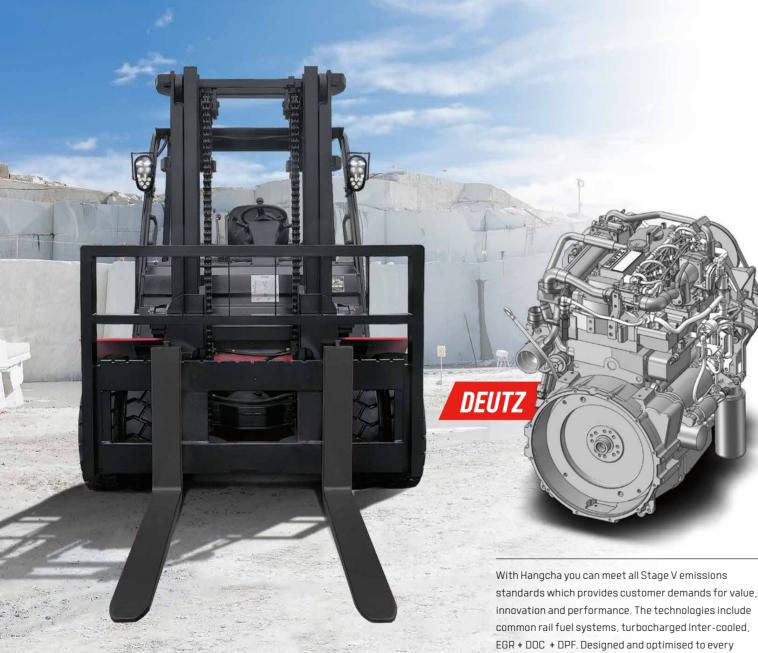

#### HANGCHA Forklift with StageV

| ST 57 | TAKE THE PARTY OF | and the second s |        | WARRY TO THE PARTY OF THE PARTY |               | the state of the s |                    |               |              |               |               |
|-------|-------------------|--------------------------------------------------------------------------------------------------------------------------------------------------------------------------------------------------------------------------------------------------------------------------------------------------------------------------------------------------------------------------------------------------------------------------------------------------------------------------------------------------------------------------------------------------------------------------------------------------------------------------------------------------------------------------------------------------------------------------------------------------------------------------------------------------------------------------------------------------------------------------------------------------------------------------------------------------------------------------------------------------------------------------------------------------------------------------------------------------------------------------------------------------------------------------------------------------------------------------------------------------------------------------------------------------------------------------------------------------------------------------------------------------------------------------------------------------------------------------------------------------------------------------------------------------------------------------------------------------------------------------------------------------------------------------------------------------------------------------------------------------------------------------------------------------------------------------------------------------------------------------------------------------------------------------------------------------------------------------------------------------------------------------------------------------------------------------------------------------------------------------------|--------|--------------------------------------------------------------------------------------------------------------------------------------------------------------------------------------------------------------------------------------------------------------------------------------------------------------------------------------------------------------------------------------------------------------------------------------------------------------------------------------------------------------------------------------------------------------------------------------------------------------------------------------------------------------------------------------------------------------------------------------------------------------------------------------------------------------------------------------------------------------------------------------------------------------------------------------------------------------------------------------------------------------------------------------------------------------------------------------------------------------------------------------------------------------------------------------------------------------------------------------------------------------------------------------------------------------------------------------------------------------------------------------------------------------------------------------------------------------------------------------------------------------------------------------------------------------------------------------------------------------------------------------------------------------------------------------------------------------------------------------------------------------------------------------------------------------------------------------------------------------------------------------------------------------------------------------------------------------------------------------------------------------------------------------------------------------------------------------------------------------------------------|---------------|--------------------------------------------------------------------------------------------------------------------------------------------------------------------------------------------------------------------------------------------------------------------------------------------------------------------------------------------------------------------------------------------------------------------------------------------------------------------------------------------------------------------------------------------------------------------------------------------------------------------------------------------------------------------------------------------------------------------------------------------------------------------------------------------------------------------------------------------------------------------------------------------------------------------------------------------------------------------------------------------------------------------------------------------------------------------------------------------------------------------------------------------------------------------------------------------------------------------------------------------------------------------------------------------------------------------------------------------------------------------------------------------------------------------------------------------------------------------------------------------------------------------------------------------------------------------------------------------------------------------------------------------------------------------------------------------------------------------------------------------------------------------------------------------------------------------------------------------------------------------------------------------------------------------------------------------------------------------------------------------------------------------------------------------------------------------------------------------------------------------------------|--------------------|---------------|--------------|---------------|---------------|
|       | No.               | Capacity                                                                                                                                                                                                                                                                                                                                                                                                                                                                                                                                                                                                                                                                                                                                                                                                                                                                                                                                                                                                                                                                                                                                                                                                                                                                                                                                                                                                                                                                                                                                                                                                                                                                                                                                                                                                                                                                                                                                                                                                                                                                                                                       | Series | Manufacturer                                                                                                                                                                                                                                                                                                                                                                                                                                                                                                                                                                                                                                                                                                                                                                                                                                                                                                                                                                                                                                                                                                                                                                                                                                                                                                                                                                                                                                                                                                                                                                                                                                                                                                                                                                                                                                                                                                                                                                                                                                                                                                                   | Engine        | Drive power                                                                                                                                                                                                                                                                                                                                                                                                                                                                                                                                                                                                                                                                                                                                                                                                                                                                                                                                                                                                                                                                                                                                                                                                                                                                                                                                                                                                                                                                                                                                                                                                                                                                                                                                                                                                                                                                                                                                                                                                                                                                                                                    | Model              | Emission Std. | Transmission | Power(kw/rpm) | Service brake |
|       | 1                 | 5.0-7.0t                                                                                                                                                                                                                                                                                                                                                                                                                                                                                                                                                                                                                                                                                                                                                                                                                                                                                                                                                                                                                                                                                                                                                                                                                                                                                                                                                                                                                                                                                                                                                                                                                                                                                                                                                                                                                                                                                                                                                                                                                                                                                                                       | XF     | DEUTZ                                                                                                                                                                                                                                                                                                                                                                                                                                                                                                                                                                                                                                                                                                                                                                                                                                                                                                                                                                                                                                                                                                                                                                                                                                                                                                                                                                                                                                                                                                                                                                                                                                                                                                                                                                                                                                                                                                                                                                                                                                                                                                                          | TCD 3.6 L4    | Diesel                                                                                                                                                                                                                                                                                                                                                                                                                                                                                                                                                                                                                                                                                                                                                                                                                                                                                                                                                                                                                                                                                                                                                                                                                                                                                                                                                                                                                                                                                                                                                                                                                                                                                                                                                                                                                                                                                                                                                                                                                                                                                                                         | CPCD50/60/70-XW95G | Stage V/T4F   | ZF           | 55.4/2300     | Wet brake     |
|       | 2                 | 5.0-7.0t                                                                                                                                                                                                                                                                                                                                                                                                                                                                                                                                                                                                                                                                                                                                                                                                                                                                                                                                                                                                                                                                                                                                                                                                                                                                                                                                                                                                                                                                                                                                                                                                                                                                                                                                                                                                                                                                                                                                                                                                                                                                                                                       | XF     | Cummins                                                                                                                                                                                                                                                                                                                                                                                                                                                                                                                                                                                                                                                                                                                                                                                                                                                                                                                                                                                                                                                                                                                                                                                                                                                                                                                                                                                                                                                                                                                                                                                                                                                                                                                                                                                                                                                                                                                                                                                                                                                                                                                        | F3.8          | Diesel                                                                                                                                                                                                                                                                                                                                                                                                                                                                                                                                                                                                                                                                                                                                                                                                                                                                                                                                                                                                                                                                                                                                                                                                                                                                                                                                                                                                                                                                                                                                                                                                                                                                                                                                                                                                                                                                                                                                                                                                                                                                                                                         | CPCD50/60/70-XH16B | Stage V/T4F   | Okamura      | 90/2200       | Wet brake     |
|       | 3                 | 5.0-7.0t                                                                                                                                                                                                                                                                                                                                                                                                                                                                                                                                                                                                                                                                                                                                                                                                                                                                                                                                                                                                                                                                                                                                                                                                                                                                                                                                                                                                                                                                                                                                                                                                                                                                                                                                                                                                                                                                                                                                                                                                                                                                                                                       | XF     | Yuchai                                                                                                                                                                                                                                                                                                                                                                                                                                                                                                                                                                                                                                                                                                                                                                                                                                                                                                                                                                                                                                                                                                                                                                                                                                                                                                                                                                                                                                                                                                                                                                                                                                                                                                                                                                                                                                                                                                                                                                                                                                                                                                                         | YCA05115-S500 | Diesel                                                                                                                                                                                                                                                                                                                                                                                                                                                                                                                                                                                                                                                                                                                                                                                                                                                                                                                                                                                                                                                                                                                                                                                                                                                                                                                                                                                                                                                                                                                                                                                                                                                                                                                                                                                                                                                                                                                                                                                                                                                                                                                         | CPCD50/60/70-XH15B | Stage V       | Okamura      | 85/2200       | Wet brake     |
|       | 4                 | 5.0-7.0t                                                                                                                                                                                                                                                                                                                                                                                                                                                                                                                                                                                                                                                                                                                                                                                                                                                                                                                                                                                                                                                                                                                                                                                                                                                                                                                                                                                                                                                                                                                                                                                                                                                                                                                                                                                                                                                                                                                                                                                                                                                                                                                       | XF     | PSI                                                                                                                                                                                                                                                                                                                                                                                                                                                                                                                                                                                                                                                                                                                                                                                                                                                                                                                                                                                                                                                                                                                                                                                                                                                                                                                                                                                                                                                                                                                                                                                                                                                                                                                                                                                                                                                                                                                                                                                                                                                                                                                            | PSI 4.3       | LPG                                                                                                                                                                                                                                                                                                                                                                                                                                                                                                                                                                                                                                                                                                                                                                                                                                                                                                                                                                                                                                                                                                                                                                                                                                                                                                                                                                                                                                                                                                                                                                                                                                                                                                                                                                                                                                                                                                                                                                                                                                                                                                                            | CPYD50/60/70-XH20  | Stage V       | CHINA        | 79.75/2300    | Drum brake    |

engine model, our forklift truck maximises efficiency

and reliability.

Note: Stage V applied for European Union also including Israel and Turkey