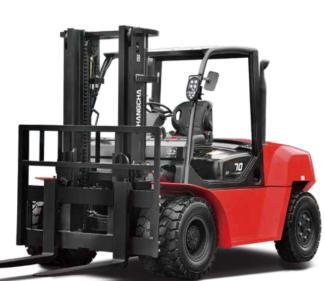

#### HANGCHA Forklift with StageV

| ST 57 | TAKE THE PARTY OF | and the second s |        | WARRY TO THE PARTY OF THE PARTY |               | the state of the s |                    |               |              |               |               |
|-------|-------------------|--------------------------------------------------------------------------------------------------------------------------------------------------------------------------------------------------------------------------------------------------------------------------------------------------------------------------------------------------------------------------------------------------------------------------------------------------------------------------------------------------------------------------------------------------------------------------------------------------------------------------------------------------------------------------------------------------------------------------------------------------------------------------------------------------------------------------------------------------------------------------------------------------------------------------------------------------------------------------------------------------------------------------------------------------------------------------------------------------------------------------------------------------------------------------------------------------------------------------------------------------------------------------------------------------------------------------------------------------------------------------------------------------------------------------------------------------------------------------------------------------------------------------------------------------------------------------------------------------------------------------------------------------------------------------------------------------------------------------------------------------------------------------------------------------------------------------------------------------------------------------------------------------------------------------------------------------------------------------------------------------------------------------------------------------------------------------------------------------------------------------------|--------|--------------------------------------------------------------------------------------------------------------------------------------------------------------------------------------------------------------------------------------------------------------------------------------------------------------------------------------------------------------------------------------------------------------------------------------------------------------------------------------------------------------------------------------------------------------------------------------------------------------------------------------------------------------------------------------------------------------------------------------------------------------------------------------------------------------------------------------------------------------------------------------------------------------------------------------------------------------------------------------------------------------------------------------------------------------------------------------------------------------------------------------------------------------------------------------------------------------------------------------------------------------------------------------------------------------------------------------------------------------------------------------------------------------------------------------------------------------------------------------------------------------------------------------------------------------------------------------------------------------------------------------------------------------------------------------------------------------------------------------------------------------------------------------------------------------------------------------------------------------------------------------------------------------------------------------------------------------------------------------------------------------------------------------------------------------------------------------------------------------------------------|---------------|--------------------------------------------------------------------------------------------------------------------------------------------------------------------------------------------------------------------------------------------------------------------------------------------------------------------------------------------------------------------------------------------------------------------------------------------------------------------------------------------------------------------------------------------------------------------------------------------------------------------------------------------------------------------------------------------------------------------------------------------------------------------------------------------------------------------------------------------------------------------------------------------------------------------------------------------------------------------------------------------------------------------------------------------------------------------------------------------------------------------------------------------------------------------------------------------------------------------------------------------------------------------------------------------------------------------------------------------------------------------------------------------------------------------------------------------------------------------------------------------------------------------------------------------------------------------------------------------------------------------------------------------------------------------------------------------------------------------------------------------------------------------------------------------------------------------------------------------------------------------------------------------------------------------------------------------------------------------------------------------------------------------------------------------------------------------------------------------------------------------------------|--------------------|---------------|--------------|---------------|---------------|
|       | No.               | Capacity                                                                                                                                                                                                                                                                                                                                                                                                                                                                                                                                                                                                                                                                                                                                                                                                                                                                                                                                                                                                                                                                                                                                                                                                                                                                                                                                                                                                                                                                                                                                                                                                                                                                                                                                                                                                                                                                                                                                                                                                                                                                                                                       | Series | Manufacturer                                                                                                                                                                                                                                                                                                                                                                                                                                                                                                                                                                                                                                                                                                                                                                                                                                                                                                                                                                                                                                                                                                                                                                                                                                                                                                                                                                                                                                                                                                                                                                                                                                                                                                                                                                                                                                                                                                                                                                                                                                                                                                                   | Engine        | Drive power                                                                                                                                                                                                                                                                                                                                                                                                                                                                                                                                                                                                                                                                                                                                                                                                                                                                                                                                                                                                                                                                                                                                                                                                                                                                                                                                                                                                                                                                                                                                                                                                                                                                                                                                                                                                                                                                                                                                                                                                                                                                                                                    | Model              | Emission Std. | Transmission | Power(kw/rpm) | Service brake |
|       | 1                 | 5.0-7.0t                                                                                                                                                                                                                                                                                                                                                                                                                                                                                                                                                                                                                                                                                                                                                                                                                                                                                                                                                                                                                                                                                                                                                                                                                                                                                                                                                                                                                                                                                                                                                                                                                                                                                                                                                                                                                                                                                                                                                                                                                                                                                                                       | XF     | DEUTZ                                                                                                                                                                                                                                                                                                                                                                                                                                                                                                                                                                                                                                                                                                                                                                                                                                                                                                                                                                                                                                                                                                                                                                                                                                                                                                                                                                                                                                                                                                                                                                                                                                                                                                                                                                                                                                                                                                                                                                                                                                                                                                                          | TCD 3.6 L4    | Diesel                                                                                                                                                                                                                                                                                                                                                                                                                                                                                                                                                                                                                                                                                                                                                                                                                                                                                                                                                                                                                                                                                                                                                                                                                                                                                                                                                                                                                                                                                                                                                                                                                                                                                                                                                                                                                                                                                                                                                                                                                                                                                                                         | CPCD50/60/70-XW95G | Stage V/T4F   | ZF           | 55.4/2300     | Wet brake     |
|       | 2                 | 5.0-7.0t                                                                                                                                                                                                                                                                                                                                                                                                                                                                                                                                                                                                                                                                                                                                                                                                                                                                                                                                                                                                                                                                                                                                                                                                                                                                                                                                                                                                                                                                                                                                                                                                                                                                                                                                                                                                                                                                                                                                                                                                                                                                                                                       | XF     | Cummins                                                                                                                                                                                                                                                                                                                                                                                                                                                                                                                                                                                                                                                                                                                                                                                                                                                                                                                                                                                                                                                                                                                                                                                                                                                                                                                                                                                                                                                                                                                                                                                                                                                                                                                                                                                                                                                                                                                                                                                                                                                                                                                        | F3.8          | Diesel                                                                                                                                                                                                                                                                                                                                                                                                                                                                                                                                                                                                                                                                                                                                                                                                                                                                                                                                                                                                                                                                                                                                                                                                                                                                                                                                                                                                                                                                                                                                                                                                                                                                                                                                                                                                                                                                                                                                                                                                                                                                                                                         | CPCD50/60/70-XH16B | Stage V/T4F   | Okamura      | 90/2200       | Wet brake     |
|       | 3                 | 5.0-7.0t                                                                                                                                                                                                                                                                                                                                                                                                                                                                                                                                                                                                                                                                                                                                                                                                                                                                                                                                                                                                                                                                                                                                                                                                                                                                                                                                                                                                                                                                                                                                                                                                                                                                                                                                                                                                                                                                                                                                                                                                                                                                                                                       | XF     | Yuchai                                                                                                                                                                                                                                                                                                                                                                                                                                                                                                                                                                                                                                                                                                                                                                                                                                                                                                                                                                                                                                                                                                                                                                                                                                                                                                                                                                                                                                                                                                                                                                                                                                                                                                                                                                                                                                                                                                                                                                                                                                                                                                                         | YCA05115-S500 | Diesel                                                                                                                                                                                                                                                                                                                                                                                                                                                                                                                                                                                                                                                                                                                                                                                                                                                                                                                                                                                                                                                                                                                                                                                                                                                                                                                                                                                                                                                                                                                                                                                                                                                                                                                                                                                                                                                                                                                                                                                                                                                                                                                         | CPCD50/60/70-XH15B | Stage V       | Okamura      | 85/2200       | Wet brake     |
|       | 4                 | 5.0-7.0t                                                                                                                                                                                                                                                                                                                                                                                                                                                                                                                                                                                                                                                                                                                                                                                                                                                                                                                                                                                                                                                                                                                                                                                                                                                                                                                                                                                                                                                                                                                                                                                                                                                                                                                                                                                                                                                                                                                                                                                                                                                                                                                       | XF     | PSI                                                                                                                                                                                                                                                                                                                                                                                                                                                                                                                                                                                                                                                                                                                                                                                                                                                                                                                                                                                                                                                                                                                                                                                                                                                                                                                                                                                                                                                                                                                                                                                                                                                                                                                                                                                                                                                                                                                                                                                                                                                                                                                            | PSI 4.3       | LPG                                                                                                                                                                                                                                                                                                                                                                                                                                                                                                                                                                                                                                                                                                                                                                                                                                                                                                                                                                                                                                                                                                                                                                                                                                                                                                                                                                                                                                                                                                                                                                                                                                                                                                                                                                                                                                                                                                                                                                                                                                                                                                                            | CPYD50/60/70-XH20  | Stage V       | CHINA        | 79.75/2300    | Drum brake    |

engine model, our forklift truck maximises efficiency

and reliability.

Note: Stage V applied for European Union also including Israel and Turkey