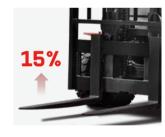

▶ The new patent dynamic load sensing hydraulic steering system contributes to reduce loss of hydraulic, improve energy consumption and increase 15% lifting speed.

The new efficiency LED lighting system and new type reflector reduce energy consumption, improve illumination performance and prolong working life.