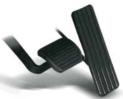

▶ The new, relocated easy-to-see LCD meter lets the operator check on all aspects of operational status at a glance.

▶ The automobile-style suspended pedals provide more ergonomic operation

▶ The new automobile-style light/turnsignal lever and forward-reverse lever are ergonomically designed and arranged to improve comfort and productivity.