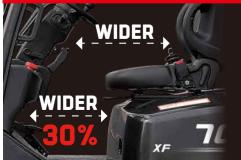

The extra foot space is provided to reduce operator fatigue significantly. The new wide-open, non-slip step makes getting in and out easy and safe.

In addition to the soft landing system, the soft lifting system is adopted (front lifting cylinders of triplex mast and full free duplex mast), as a result, the noise and shock of the mast significantly decreases.

▶ There're four levels shock absorption applied to reduced the vibration from the road to the driver. The damping pad is applied reduce the vibration, Like between the steering axle and the chassis, The engine, torque convertor and the chassis, the overhead guard and the chassis. And the suspension seat is another vibration reduction.