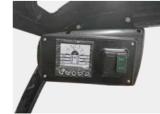

Interactive instrument: The instrument adopts 4.0-inch LCD display with four interactive buttons, and has one CAN bus communication function. The communication protocol is compatible with CANopen and SAE J1939 standards.

▶ The new, relocated easy-to-see LCD meter lets the operator check on all aspects of operational status at a glance.

▶ The automobile-style suspended pedals provide more ergonomic operation

▶ The new automobile-style light/turnsignal lever and forward-reverse lever are ergonomically designed and arranged to improve comfort and productivity.