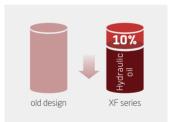

▶ The new patent dynamic load sensing hydraulic steering system contributes to reduce loss of hydraulic, improve energy consumption and increase 15% lifting speed.

The new efficiency LED lighting system and new type reflector reduce energy consumption, improve illumination performance and prolong working life.