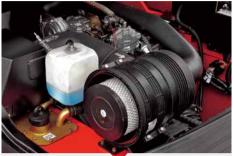

# **EASY**MAINTENANCE

Careful design facilitates inspection and servicing. Easy maintenance reduces the amount of downtime and helps to reduce cost also.

- ► The location of the air-filter is easy to reach, and it's very easy to replace the filter.
- ▶ The rotating LPG bottle holder is easy to replace the bottle, reduces the downtime.
- All the locations of the engine oil level dipstick, filter of hydraulic, water separator are easy to reach, and very easy for engineer to check.
- There's gas spring support for the front cover of radiator, and it can auto-open when the rear cover of radiator is opened.

► The new stamped air cleaner featuring tangential intake, double seal with safety filter is durable, corrosion-free and vibration-resistant, provides better filter efficiency and lower intake resistance than the previous.