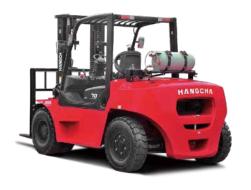

#### HANGCHA Forklift with StageV

| ST 57 | TAKE THE PARTY OF | and the second s |        | WARRY TO THE PARTY OF THE PARTY |               | the state of the s |                    |               |              |               |               |
|-------|-------------------|--------------------------------------------------------------------------------------------------------------------------------------------------------------------------------------------------------------------------------------------------------------------------------------------------------------------------------------------------------------------------------------------------------------------------------------------------------------------------------------------------------------------------------------------------------------------------------------------------------------------------------------------------------------------------------------------------------------------------------------------------------------------------------------------------------------------------------------------------------------------------------------------------------------------------------------------------------------------------------------------------------------------------------------------------------------------------------------------------------------------------------------------------------------------------------------------------------------------------------------------------------------------------------------------------------------------------------------------------------------------------------------------------------------------------------------------------------------------------------------------------------------------------------------------------------------------------------------------------------------------------------------------------------------------------------------------------------------------------------------------------------------------------------------------------------------------------------------------------------------------------------------------------------------------------------------------------------------------------------------------------------------------------------------------------------------------------------------------------------------------------------|--------|--------------------------------------------------------------------------------------------------------------------------------------------------------------------------------------------------------------------------------------------------------------------------------------------------------------------------------------------------------------------------------------------------------------------------------------------------------------------------------------------------------------------------------------------------------------------------------------------------------------------------------------------------------------------------------------------------------------------------------------------------------------------------------------------------------------------------------------------------------------------------------------------------------------------------------------------------------------------------------------------------------------------------------------------------------------------------------------------------------------------------------------------------------------------------------------------------------------------------------------------------------------------------------------------------------------------------------------------------------------------------------------------------------------------------------------------------------------------------------------------------------------------------------------------------------------------------------------------------------------------------------------------------------------------------------------------------------------------------------------------------------------------------------------------------------------------------------------------------------------------------------------------------------------------------------------------------------------------------------------------------------------------------------------------------------------------------------------------------------------------------------|---------------|--------------------------------------------------------------------------------------------------------------------------------------------------------------------------------------------------------------------------------------------------------------------------------------------------------------------------------------------------------------------------------------------------------------------------------------------------------------------------------------------------------------------------------------------------------------------------------------------------------------------------------------------------------------------------------------------------------------------------------------------------------------------------------------------------------------------------------------------------------------------------------------------------------------------------------------------------------------------------------------------------------------------------------------------------------------------------------------------------------------------------------------------------------------------------------------------------------------------------------------------------------------------------------------------------------------------------------------------------------------------------------------------------------------------------------------------------------------------------------------------------------------------------------------------------------------------------------------------------------------------------------------------------------------------------------------------------------------------------------------------------------------------------------------------------------------------------------------------------------------------------------------------------------------------------------------------------------------------------------------------------------------------------------------------------------------------------------------------------------------------------------|--------------------|---------------|--------------|---------------|---------------|
|       | No.               | Capacity                                                                                                                                                                                                                                                                                                                                                                                                                                                                                                                                                                                                                                                                                                                                                                                                                                                                                                                                                                                                                                                                                                                                                                                                                                                                                                                                                                                                                                                                                                                                                                                                                                                                                                                                                                                                                                                                                                                                                                                                                                                                                                                       | Series | Manufacturer                                                                                                                                                                                                                                                                                                                                                                                                                                                                                                                                                                                                                                                                                                                                                                                                                                                                                                                                                                                                                                                                                                                                                                                                                                                                                                                                                                                                                                                                                                                                                                                                                                                                                                                                                                                                                                                                                                                                                                                                                                                                                                                   | Engine        | Drive power                                                                                                                                                                                                                                                                                                                                                                                                                                                                                                                                                                                                                                                                                                                                                                                                                                                                                                                                                                                                                                                                                                                                                                                                                                                                                                                                                                                                                                                                                                                                                                                                                                                                                                                                                                                                                                                                                                                                                                                                                                                                                                                    | Model              | Emission Std. | Transmission | Power(kw/rpm) | Service brake |
|       | 1                 | 5.0-7.0t                                                                                                                                                                                                                                                                                                                                                                                                                                                                                                                                                                                                                                                                                                                                                                                                                                                                                                                                                                                                                                                                                                                                                                                                                                                                                                                                                                                                                                                                                                                                                                                                                                                                                                                                                                                                                                                                                                                                                                                                                                                                                                                       | XF     | DEUTZ                                                                                                                                                                                                                                                                                                                                                                                                                                                                                                                                                                                                                                                                                                                                                                                                                                                                                                                                                                                                                                                                                                                                                                                                                                                                                                                                                                                                                                                                                                                                                                                                                                                                                                                                                                                                                                                                                                                                                                                                                                                                                                                          | TCD 3.6 L4    | Diesel                                                                                                                                                                                                                                                                                                                                                                                                                                                                                                                                                                                                                                                                                                                                                                                                                                                                                                                                                                                                                                                                                                                                                                                                                                                                                                                                                                                                                                                                                                                                                                                                                                                                                                                                                                                                                                                                                                                                                                                                                                                                                                                         | CPCD50/60/70-XW95G | Stage V/T4F   | ZF           | 55.4/2300     | Wet brake     |
|       | 2                 | 5.0-7.0t                                                                                                                                                                                                                                                                                                                                                                                                                                                                                                                                                                                                                                                                                                                                                                                                                                                                                                                                                                                                                                                                                                                                                                                                                                                                                                                                                                                                                                                                                                                                                                                                                                                                                                                                                                                                                                                                                                                                                                                                                                                                                                                       | XF     | Cummins                                                                                                                                                                                                                                                                                                                                                                                                                                                                                                                                                                                                                                                                                                                                                                                                                                                                                                                                                                                                                                                                                                                                                                                                                                                                                                                                                                                                                                                                                                                                                                                                                                                                                                                                                                                                                                                                                                                                                                                                                                                                                                                        | F3.8          | Diesel                                                                                                                                                                                                                                                                                                                                                                                                                                                                                                                                                                                                                                                                                                                                                                                                                                                                                                                                                                                                                                                                                                                                                                                                                                                                                                                                                                                                                                                                                                                                                                                                                                                                                                                                                                                                                                                                                                                                                                                                                                                                                                                         | CPCD50/60/70-XH16B | Stage V/T4F   | Okamura      | 90/2200       | Wet brake     |
|       | 3                 | 5.0-7.0t                                                                                                                                                                                                                                                                                                                                                                                                                                                                                                                                                                                                                                                                                                                                                                                                                                                                                                                                                                                                                                                                                                                                                                                                                                                                                                                                                                                                                                                                                                                                                                                                                                                                                                                                                                                                                                                                                                                                                                                                                                                                                                                       | XF     | Yuchai                                                                                                                                                                                                                                                                                                                                                                                                                                                                                                                                                                                                                                                                                                                                                                                                                                                                                                                                                                                                                                                                                                                                                                                                                                                                                                                                                                                                                                                                                                                                                                                                                                                                                                                                                                                                                                                                                                                                                                                                                                                                                                                         | YCA05115-S500 | Diesel                                                                                                                                                                                                                                                                                                                                                                                                                                                                                                                                                                                                                                                                                                                                                                                                                                                                                                                                                                                                                                                                                                                                                                                                                                                                                                                                                                                                                                                                                                                                                                                                                                                                                                                                                                                                                                                                                                                                                                                                                                                                                                                         | CPCD50/60/70-XH15B | Stage V       | Okamura      | 85/2200       | Wet brake     |
|       | 4                 | 5.0-7.0t                                                                                                                                                                                                                                                                                                                                                                                                                                                                                                                                                                                                                                                                                                                                                                                                                                                                                                                                                                                                                                                                                                                                                                                                                                                                                                                                                                                                                                                                                                                                                                                                                                                                                                                                                                                                                                                                                                                                                                                                                                                                                                                       | XF     | PSI                                                                                                                                                                                                                                                                                                                                                                                                                                                                                                                                                                                                                                                                                                                                                                                                                                                                                                                                                                                                                                                                                                                                                                                                                                                                                                                                                                                                                                                                                                                                                                                                                                                                                                                                                                                                                                                                                                                                                                                                                                                                                                                            | PSI 4.3       | LPG                                                                                                                                                                                                                                                                                                                                                                                                                                                                                                                                                                                                                                                                                                                                                                                                                                                                                                                                                                                                                                                                                                                                                                                                                                                                                                                                                                                                                                                                                                                                                                                                                                                                                                                                                                                                                                                                                                                                                                                                                                                                                                                            | CPYD50/60/70-XH20  | Stage V       | CHINA        | 79.75/2300    | Drum brake    |

engine model, our forklift truck maximises efficiency

and reliability.

Note: Stage V applied for European Union also including Israel and Turkey