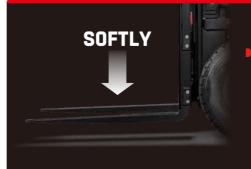

The extra foot space is provided to reduce operator fatigue significantly. The new wide-open, non-slip step makes getting in and out easy and safe.

In addition to the soft landing system, the soft lifting system is adopted (front lifting cylinders of triplex mast and full free duplex mast), as a result, the noise and shock of the mast significantly decreases.