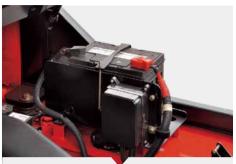

| Electronics                      | Standard | Options |
|----------------------------------|----------|---------|
| High-efficient front lights      | •        |         |
| High-efficient LED rear lights   | •        |         |
| Service-free start battery       | •        |         |
| Combination controller           | •        |         |
| LCD display                      | •        |         |
| Neutual switch                   | •        |         |
| Hour meter                       | •        |         |
| Fuel gauge                       | •        |         |
| Water temperature gauge          | •        |         |
| Pre-heat indicator               | •        |         |
| Charging indicator               | •        |         |
| Engine fuel pressure warning     | •        |         |
| Oil temperature                  | •        |         |
| Horn                             | •        |         |
| Reversing buzzer                 | •        |         |
| Air-filter with jam sensor       | •        |         |
| Emergency power off              | •        |         |
| OBD                              |          | 0       |
| Front working light              |          | 0       |
| Rear working light               |          | 0       |
| Warning lamp                     |          | 0       |
| Mast                             |          |         |
| Standard wide view duplex mast   | •        |         |
| Standard forks                   | •        |         |
| Standard fork carriage           | •        |         |
| Standard load back rest          | •        |         |
| Mast speed limiting valve        | •        |         |
| Load safety valve                | •        |         |
| Mast down buffer device          | •        |         |
| Mast up buffer device            | •        |         |
| Side roller                      | •        |         |
| Duplex wide view free-lift mast  |          | 0       |
| Triplex wide view free-lift mast |          | 0       |
| Special forks                    |          | 0       |
| Wider fork carriage              |          | 0       |
| Widerload back rest              |          | 0       |
| Optional Attachments             |          |         |
| Paper roll clamp                 |          | 0       |
| Rotating bale clamp              |          | 0       |
| Load stabilizer                  |          | 0       |
| Multi-drum clamp                 |          | 0       |
| Bale clamp                       |          | 0       |
| Drum clamp                       |          | 0       |
| Dumping clamp                    |          | 0       |
| Crane arm                        |          | 0       |
| String Pole                      |          | 0       |
| Sideshifter                      |          | 0       |
| Rotating forks                   |          | 0       |
| Forkextensioner                  |          | 0       |
| Load release device              |          | 0       |
| Carton clamp                     |          | 0       |
| Push-pull device                 |          | 0       |
| Bucket                           |          | 0       |
| Hook                             |          | 0       |
| Lengthened fork                  |          | 0       |