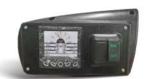

Interactive instrument: The instrument adopts 4.0-inch LCD display with four interactive buttons, and has one CAN bus communication function. The communication protocol is compatible with CANopen and SAE J1939 standards.

▶ The new, relocated easy-to-see LCD meter lets the operator check on all aspects of operational status at a glance.

▶ The automobile-style suspended pedals provide more ergonomic operation

▶ The new automobile-style light/turnsignal lever and forward-reverse lever are ergonomically designed and arranged to improve comfort and productivity.