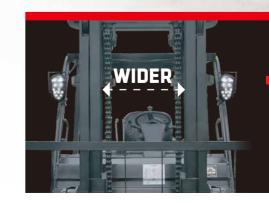

The new design mast provides broad forward visibility due to the distance between inside mast is increase 60mm.